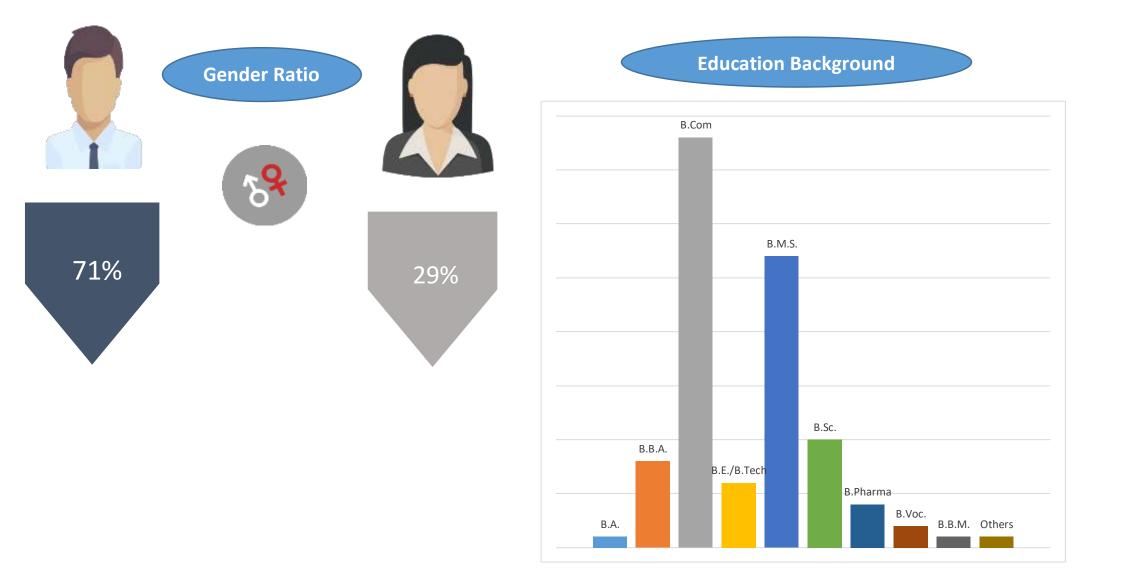

## SUMMER PLACEMENT REPORT

Rizvi Institutes of Management Studies & Research

Rizvi Institute of Management Research and Studies, Mumbai consistently ranked among the Top B-Schools in India, takes immense pride in successful completion of its Summer Internship for the current batch achieving 100% placements of the students who opted for on- campus placements.

Our process saw participation from a great number of recruiters hailing from various sectors like BFSI, Consulting, Hospitality, Media & Entertainment, Manufacturing, Oil & gas, Real Estate and Automobile.

Prominent recruiters included ICICI Bank, Saint Gobain, Mahindra Group, IILF, Kantar, FCB Ulka among many others.

## **Batch Profile**



## **Batch Profile**



## **Key Recruiters**



























TATA CANCER CARE FOUNDATION