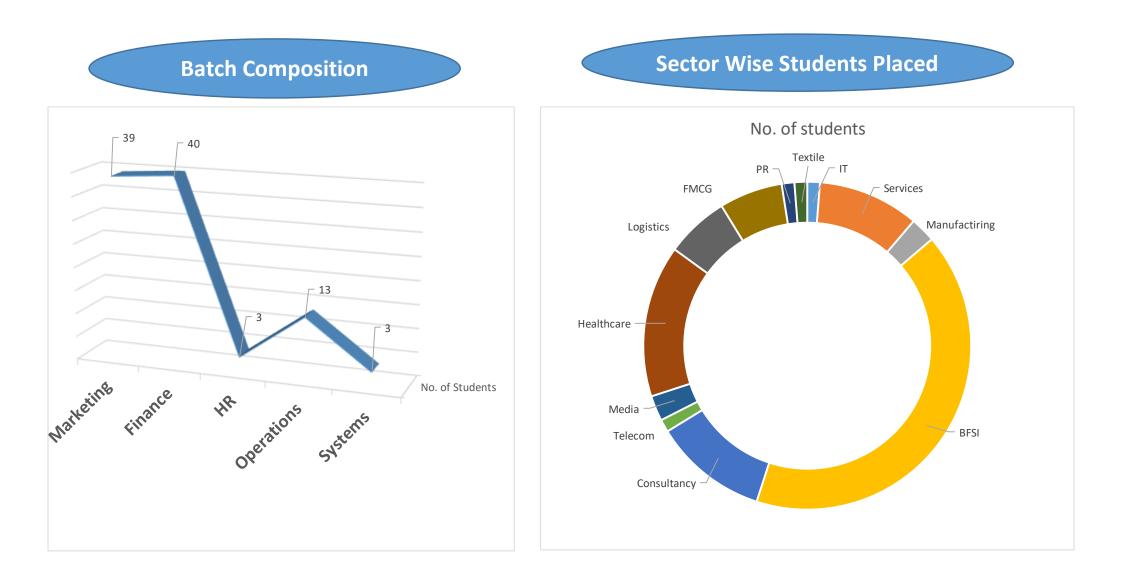

## SUMMER PLACEMENT REPORT

Rizvi Institutes of Management Studies & Research

Rizvi Institute of Management Research and Studies, Mumbai consistently ranked among the Top B-Schools in India, takes immense pride in successful completion of its Summer Internship for the current batch achieving 100% placements of the students who opted for on- campus placements.

Our process saw participation from a great number of recruiters hailing from various sectors like BFSI, Consulting, Hospitality, Media & Entertainment, Manufacturing, Oil & gas, Real Estate and Automobile.

Prominent recruiters included ICICI Bank, Saint Gobain, Mahindra Group, IILF, Kantar, FCB Ulka among many others.

## **Batch Profile**



## **Batch Profile**



## **Key Recruiters**



























TATA CANCER CARE FOUNDATION